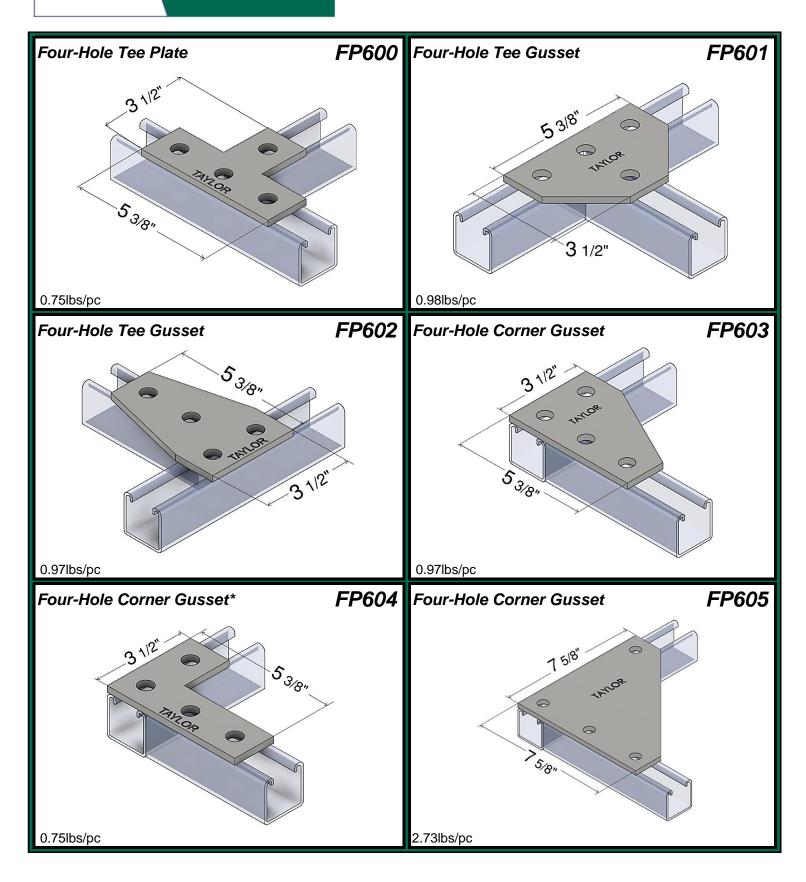

### TAYLOR walraven

#### FLAT PLATE FITTINGS

FITTING SPECIFICATIONS (unless noted): Hole Size 9/16" Diameter; Hole Spacing 13/16" from end and 1 7/8" on center; Width 1 5/8"; Thickness 1/4".