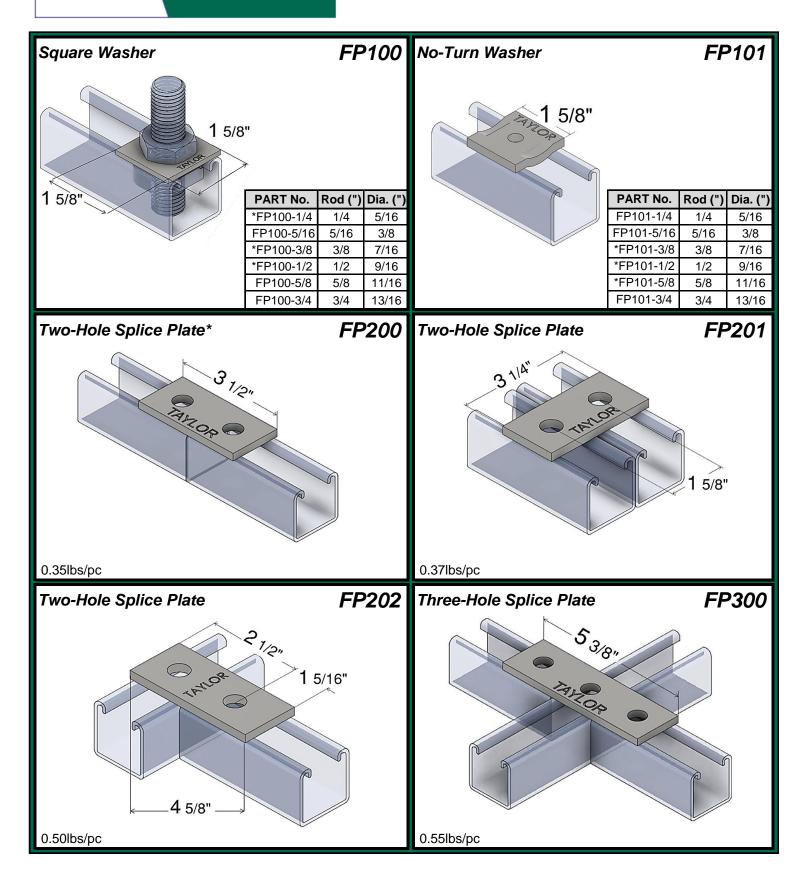

### TAYLOR Walraven

#### FLAT PLATE FITTINGS

FITTING SPECIFICATIONS (unless noted): Hole Size 9/16" Diameter; Hole Spacing 13/16" from end and 1 7/8" on center; Width 1 5/8"; Thickness 1/4".