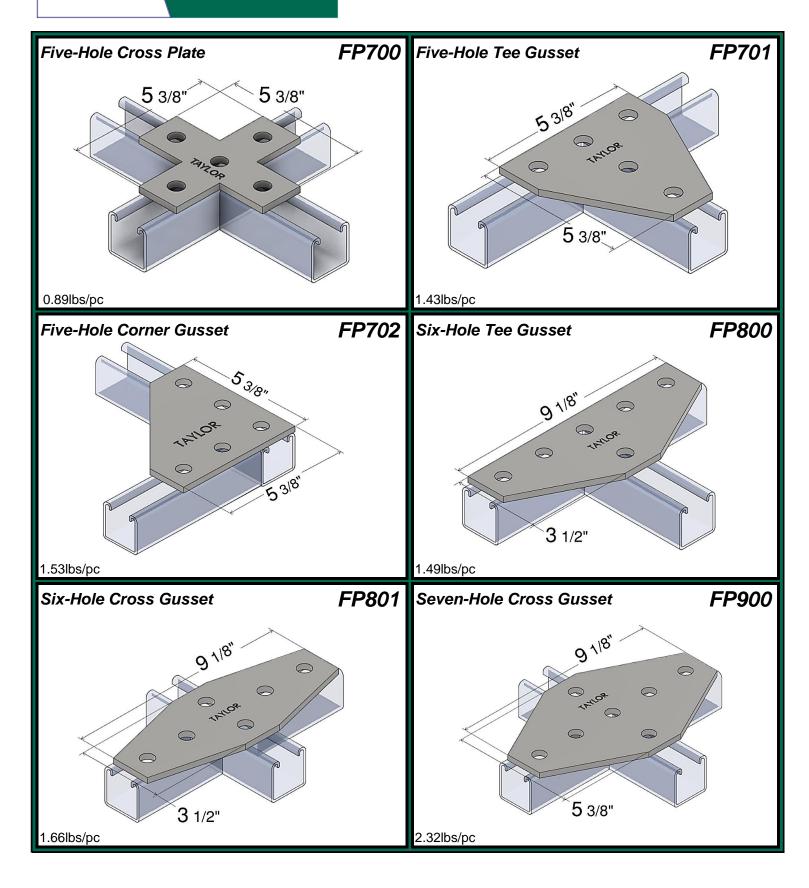

## TAYLOR walraven

### FLAT PLATE FITTINGS

FITTING SPECIFICATIONS (unless noted): Hole Size 9/16" Diameter; Hole Spacing 13/16" from end and 1 7/8" on center; Width 1 5/8"; Thickness 1/4".