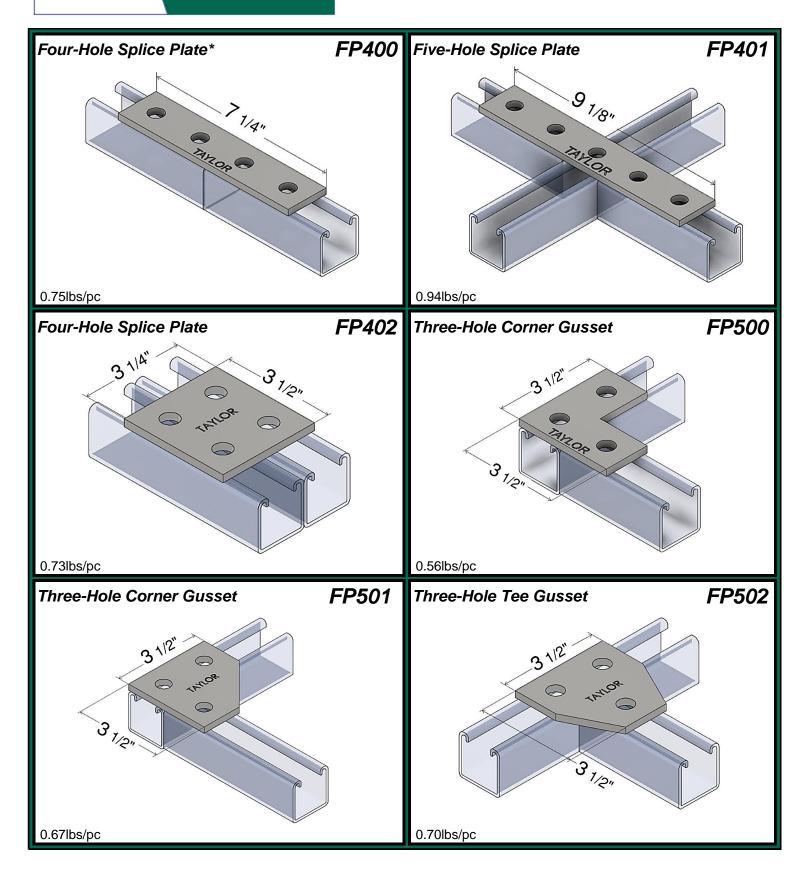

# TAYLOR walraven

### FLAT PLATE FITTINGS

FITTING SPECIFICATIONS (unless noted): Hole Size 9/16" Diameter; Hole Spacing 13/16" from end and 1 7/8" on center; Width 1 5/8"; Thickness 1/4".